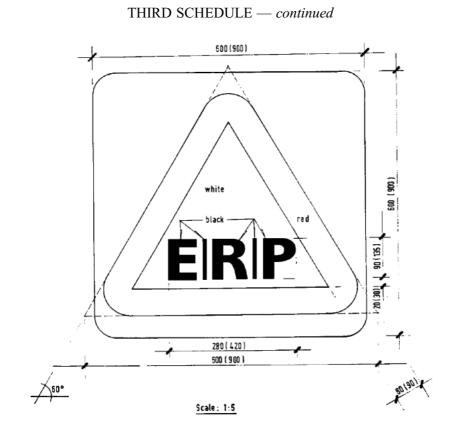

### Electronic road pricing sign

**9.** An electronic road pricing sign as set out in the Third Schedule shall be placed at the approach to a specified entry point on a road.