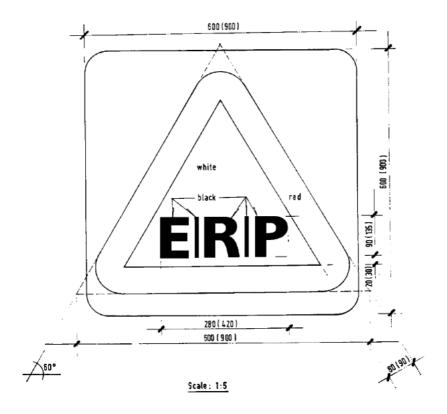

# Electronic road pricing sign

**9.** An electronic road pricing sign as set out in the Third Schedule shall be placed at the approach to a specified entry point on a road.