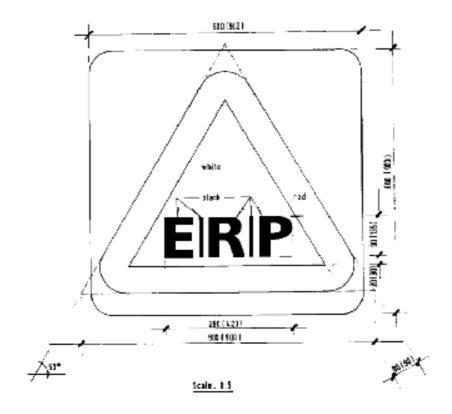

## Electronic road pricing sign

**9.** An electronic road pricing sign as set out in the Third Schedule shall be placed at the approach to a specified entry point on a road.