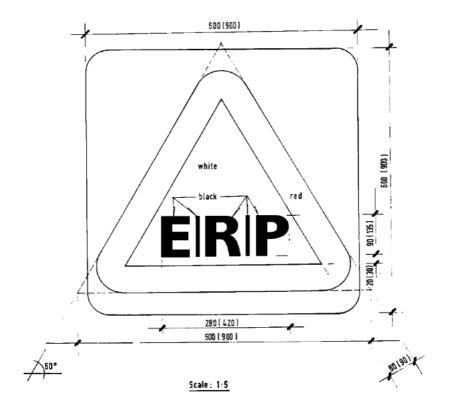

# Electronic road pricing sign

**9.** An electronic road pricing sign as set out in the Third Schedule shall be placed at the approach to a specified entry point on a road.