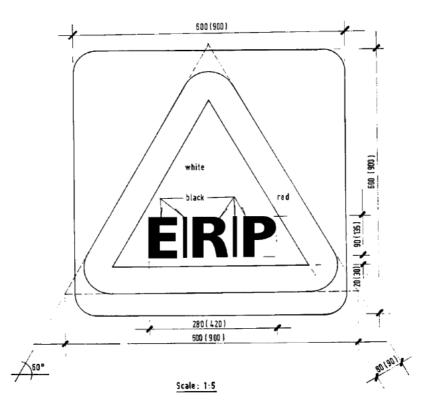

### Electronic road pricing sign

**9.** An electronic road pricing sign as set out in the Third Schedule shall be placed at the approach to a specified entry point on a road.