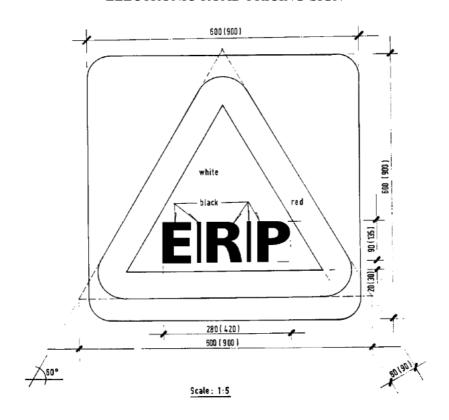

### Electronic road pricing sign

**9.** An electronic road pricing sign as set out in the Third Schedule shall be placed at the approach to a specified entry point on a road.