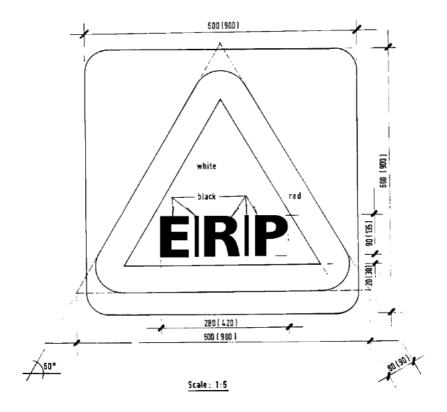

## Electronic road pricing sign

**9.** An electronic road pricing sign as set out in the Third Schedule shall be placed at the approach to a specified entry point on a road.