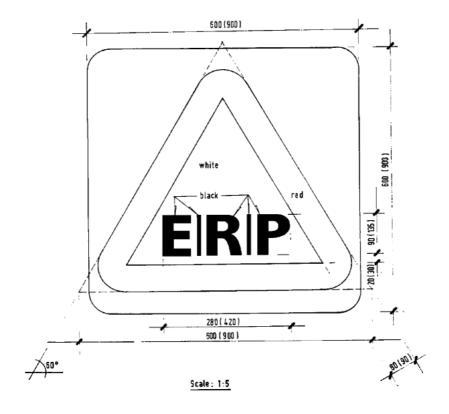

# Electronic road pricing sign

**9.** An electronic road pricing sign as set out in the Third Schedule shall be placed at the approach to a specified entry point on a road.