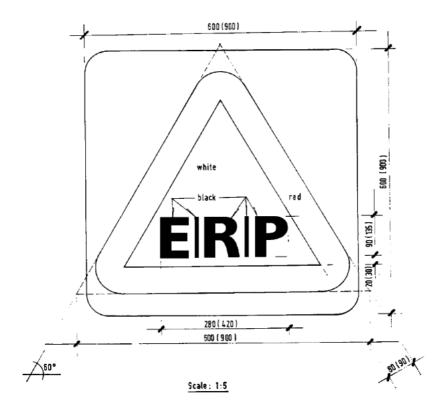

## Electronic road pricing sign

**9.** An electronic road pricing sign as set out in the Third Schedule shall be placed at the approach to a specified entry point on a road.