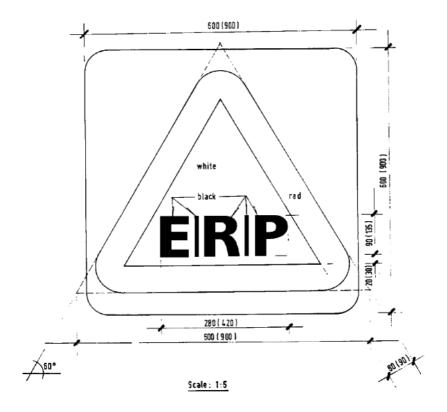

# Electronic road pricing sign

**9.** An electronic road pricing sign as set out in the Third Schedule shall be placed at the approach to a specified entry point on a road.