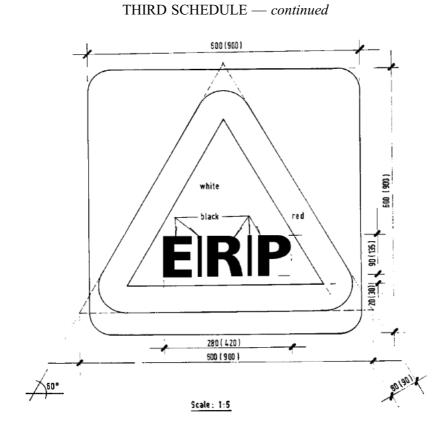

## Electronic road pricing sign

**9.** An electronic road pricing sign as set out in the Third Schedule shall be placed at the approach to a specified entry point on a road.

9