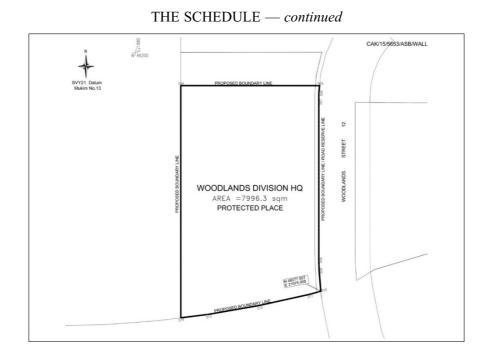

### THE SCHEDULE

First column

The Authority

Commander, Woodlands Division Headquarters, Singapore Police Force Second column

Protected Place

#### WOODLANDS DIVISION HEADQUARTERS

All that area comprised in Lots MK13-04943W and MK13-06188C, occupied by "WOODLANDS DIVISION HEADQUARTERS" containing an area of about 7996.3 square metres and bounded approximately as follows:

Commencing at a point 46077.957 metres North and 21975.058 metres East of the Singapore Land Authority SVY 21 Datum, the boundaries run along successive lines of coordinates approximately as follows:

| Northing  | Easting   |
|-----------|-----------|
| 46077.957 | 21975.058 |
| 46088.032 | 21974.221 |
| 46093.471 | 21974.028 |
| 46174.725 | 21974.041 |
| 46179.217 | 21974.041 |
| 46183.242 | 21974.415 |
| 46183.242 | 21903.366 |
| 46064.349 | 21903.366 |
| 46066.121 | 21917.618 |
| 46070.628 | 21943.419 |
| 46076.291 | 21969.005 |

to the point of commencement.

The boundaries of "WOODLANDS DIVISION HEADQUARTERS" are more particularly delineated in the Plan Ref. No. CAK/15/5653/ASB/WALL set out below.

Made on 28 September 2018.

PANG KIN KEONG Permanent Secretary, Ministry of Home Affairs, Singapore.